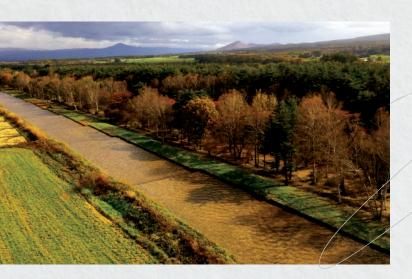

Even those who are not confident in their physical strength can enjoy this activity, thanks to the power assist of e-bikes. The trip will start with experiencing the nature of Hachimantai, including the Meiji Centennial Memorial Park, a superb meadow, and the Mt Iwate Yakehashiri Lava Flow, We will have Italian cuisine for lunch, prepared with the best ingredients of Hachimantai. In the afternoon, we will enjoy the autumn leaves at Matsukawa Keikoku, followed with a visit to "Akatsuki Brewery", in Kanazawa Shimizu, that produces craft beer, a local Hachimantai brand, and learn about their commitment to organic beer, finishing the tour with a visit to a farm that uses geothermal energy.

10:00 Basic practice on flat surface (body positioning and braking)

10:30 Meiji Centennial Memorial Park~Spectacular Meadow~Yakehashiri lava flow~Mt. Iwate Panorama Line

12:00 Lunch at Northern Grande Hachimantai (pasta or fish . Meat can be served at extra charge)