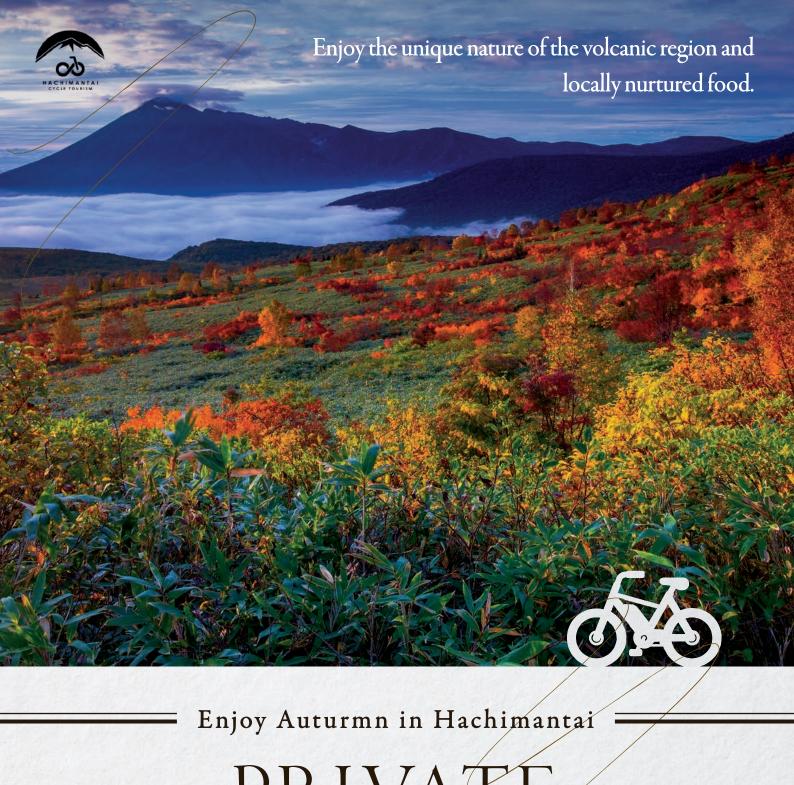

Even those who are not confident in their physical strength can enjoy this activity, thanks to the power assist of e-bikes. The trip will start with experiencing the nature of Hachimantai, including the Meiji Centennial Memorial Park, a superb meadow, and the Mt Iwate Yakehashiri Lava Flow, We will have Italian cuisine for lunch, prepared with the best ingredients of Hachimantai. In the afternoon, we will enjoy the autumn leaves at Matsukawa Keikoku, followed with a visit to "Akatsuki Brewery", in Kanazawa Shimizu, that produces craft beer, a local Hachimantai brand, and learn about their commitment to organic beer, finishing the tour with a visit to a farm that uses geothermal energy.